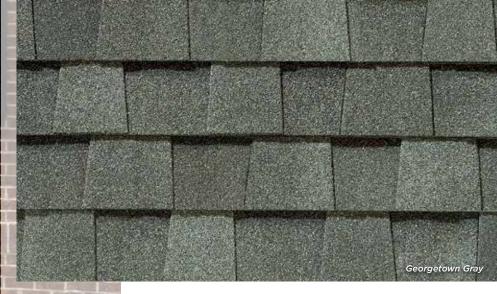

#### LANDMARK® COLOR PALETTE

Cobblestone Gray

Georgetown Gray

Weathered Wood

Moiré Black

Charcoal Black

Heather Blend

Driftwood