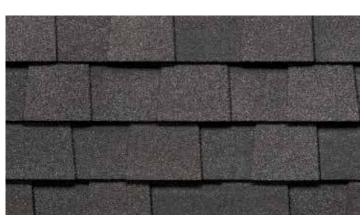

#### **NORTHGATE®**

#### **Climate**Flex®

Featuring the latest advances in polymer science, CertainTeed's **Climate**Flex technology works at a molecular level to make shingles strong and pliable. The rubber-like qualities of the **Climate**Flex asphalt formula provides each shingle with improved hail resistance, cold-weather flexibility, and granule adhesion than traditional asphalt shingles.

- Highest industry-rated impact protection
- Better pliability and granule adhesion
- Endures weathering and cold-weather extremes

Scan code for more information

Max Def Weathered Wood