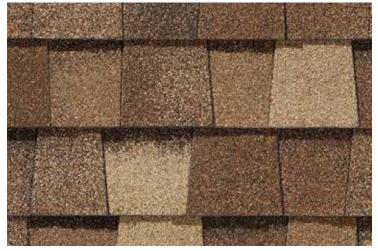

Landmark Premium, shown in Max Def Weathered Wood

#### LANDMARK® PREMIUM

A sophisticated look, brilliantly executed. Our Premium line is engineered to protect, enhance and endure.

- Outclasses ordinary roofing in both appearance and performance
- Tough two-piece laminated fiberglass-based construction
- Features **Max Def** colors for a deeper, richer mixture of surface granules

#### LANDMARK® PREMIUM COLOR PALETTE

Max Def Colonial Slate

Max Def Driftwood

Max Def Weathered Wood

Max Def Pewterwood

Max Def Moiré Black

Max Def Burnt Sienna