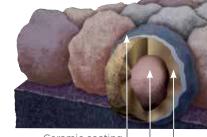

#### **Streak**Fighter®

Algae Resistance

The ultimate in stain protection.

Those streaks you see on other roofs in your neighborhood? That's algae, and it's a common eyesore on roofing throughout North America. CertainTeed's **Streak** Fighter technology uses the power of science to repel algae before it can take hold and spread. **Streak** Fighter's granular blend includes naturally algae-resistant copper, helping your roof maintain its curb appeal and look beautiful for years to come.

Granule with Streak Fighter Technology