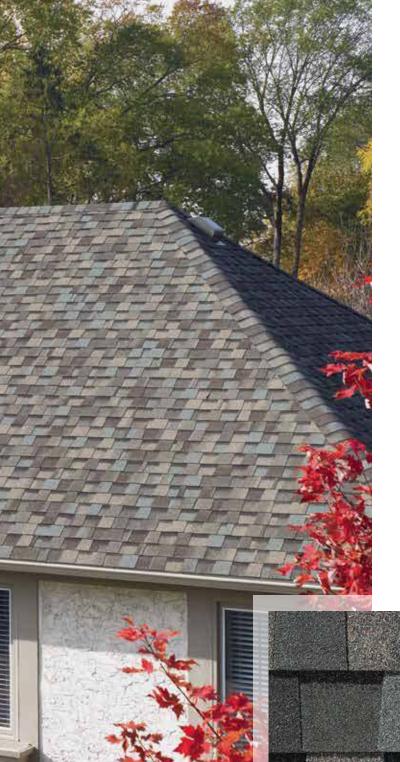

#### LANDMARK® COLOR PALETTE

Cobblestone Gray

Georgetown Gray

Weathered Wood

Moiré Black

Charcoal Black

Heather Blend

Driftwood