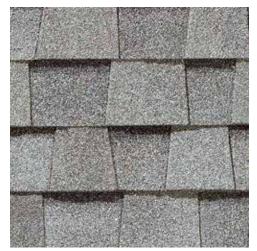

#### LANDMARK® PRO

A refined union of vision and value, our PRO line leads its class in optimal performance and variety of color.

- Now classified as UL 2218 Class 3 Impact Rated
- Engineered to meet professional contractors' exacting specifications
- Available in a wide selection of eye-catching Max Def colors
- Outweighs standard laminates to provide greater protection from the elements

Scan code for more information

Max Def Moire Black