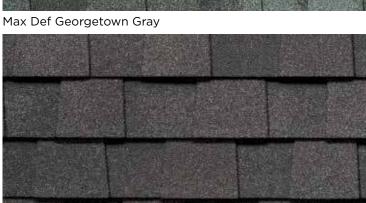

#### NORTHGATE® ClimateFlex® COLOR PALETTE

Silver Birch CRRC Product ID 0668-0072

Max Def Georgetown Gray

Max Def Pewter

Max Def Moiré Black

Max Def Burnt Sienna

Max Def Resawn Shake

Max Def Driftwood