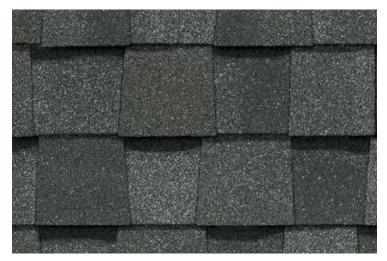

Landmark, shown in Georgetown Gray

Scan code for more information

#### LANDMARK® COLOR PALETTE

Cobblestone Gray

Georgetown Gray

Weathered Wood

Moiré Black

Charcoal Black

Heather Blend

Driftwood