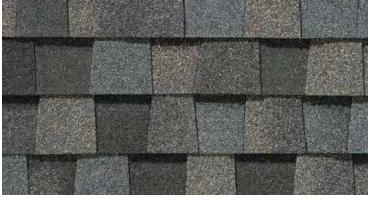

#### LANDMARK® COLOR PALETTE

Cobblestone Gray

Georgetown Gray

Weathered Wood

Moiré Black

Charcoal Black

Heather Blend

Driftwood