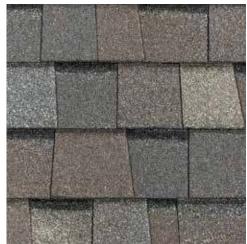

#### LANDMARK® COLOR PALETTE

Cobblestone Gray

Georgetown Gray

Weathered Wood

Moiré Black

Charcoal Black

Heather Blend

Driftwood