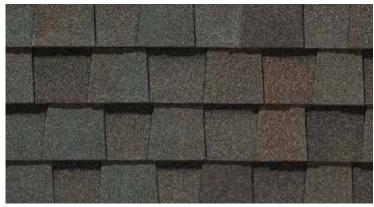

Burnt Sienna

Colonial Slate

Pewterwood

Resawn Shake

Landmark PRO, shown in Max Def Moiré Black