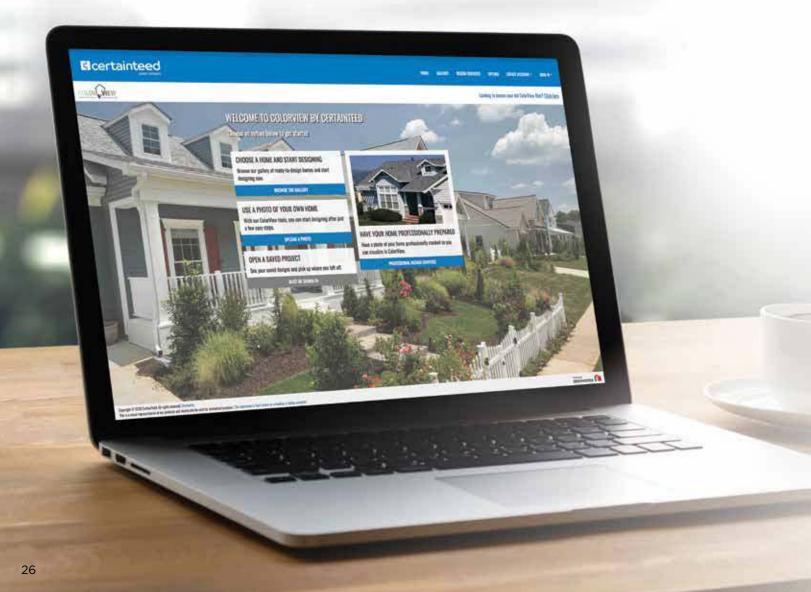

# The ColorView Visualizer: Design your Dream Home with the Click of a Mouse

CertainTeed created the ColorView tool to help homeowners bring their creative vision to reality.

Just look through a photo library of homes to choose one that looks most like your own. Then click on the roof to easily switch designs and see what CertainTeed product looks best. You can choose from hundreds of different roofing design and color combinations, and even add roof accents in different colors. All before anyone raises a hammer.

Want to visualize different roofing styles on your own home? You can upload photos to ColorView and have them digitally masked by one of our design professionals, or use DIY mode to upload and mask your own photos.

Plus, you can print or share your ColorView photos with family and friends to get their feedback. Visit **colorview.certainteed.com** and get started.