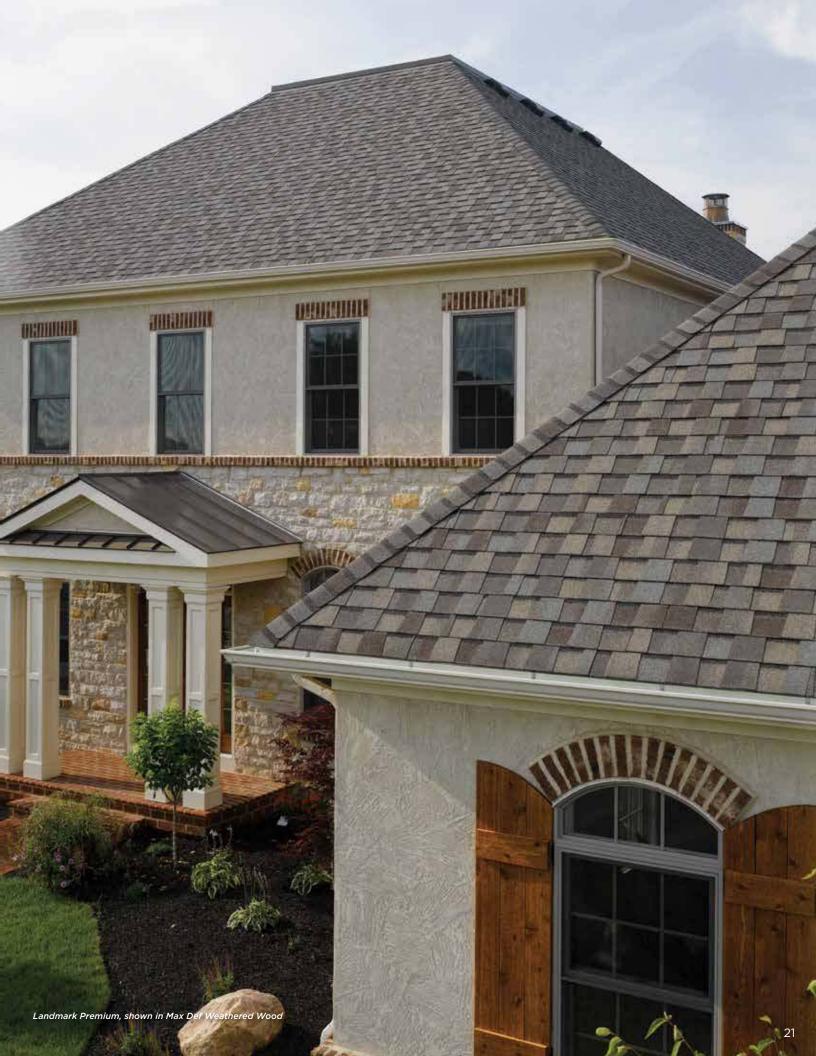

Landmark Premium, shown in Max Def Weathered Wood

#### LANDMARK® PREMIUM

A sophisticated look, brilliantly executed. Our Premium line is engineered to protect, enhance and endure.

- Outclasses ordinary roofing in both appearance and performance
- Tough two-piece laminated fiberglass-based construction
- Features **Max Def** colors for a deeper, richer mixture of surface granules