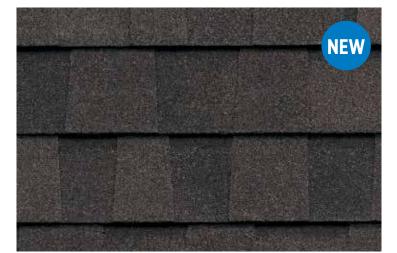

#### LANDMARK® PRO

A refined union of vision and value, our PRO line leads its class in optimal performance and variety of color.

- Now classified as UL 2218 Class 3 Impact Rated
- Engineered to meet professional contractors' exacting specifications
- Available in a wide selection of eye-catching Max Def colors
- Outweighs standard laminates to provide greater protection from the elements

Scan code for more information

Max Def Moire Black