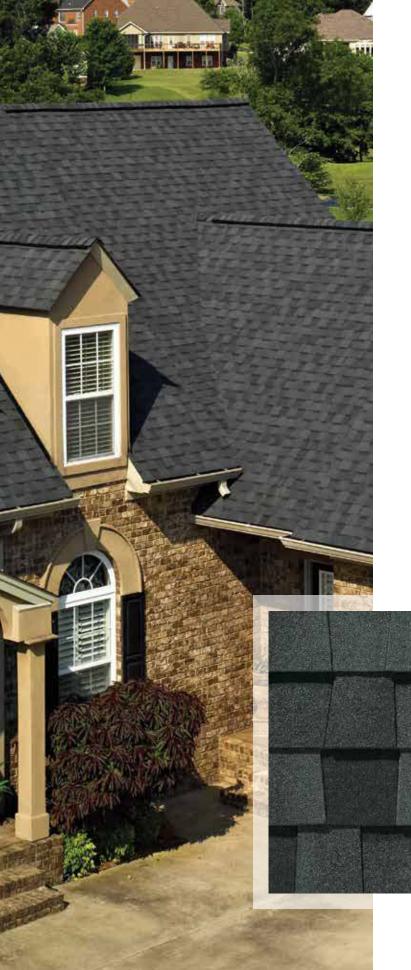

Burnt Sienna

Colonial Slate

Pewterwood

Resawn Shake

Landmark PRO, shown in Max Def Moiré Black