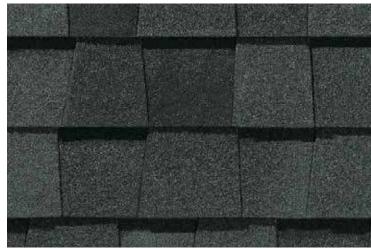

Burnt Sienna

Colonial Slate

Pewterwood

Resawn Shake

Landmark PRO, shown in Max Def Moiré Black

#### LANDMARK® PRO

A refined union of vision and value, our PRO line leads its class in optimal performance and variety of color.

- Now classified as UL 2218 Class 3 Impact Rated
- Engineered to meet professional contractors' exacting specifications
- Available in a wide selection of eye-catching Max Def colors
- Outweighs standard laminates to provide greater protection from the elements

#### LANDMARK® PRO COLOR PALETTE

Max Def Driftwood

Max Def Espresso

Max Def Resawn Shake

Max Def Pewterwood

Max Def Heather Blend

Max Def Coastal Blue