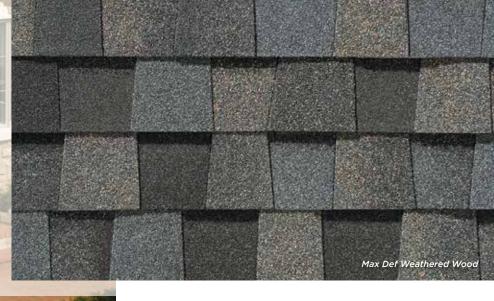

NorthGate ClimateFlex, shown in Max Def Weathered Wood

#### **Climate**Flex®

Featuring the latest advances in polymer science, CertainTeed's **Climate**Flex technology works at a molecular level to make shingles strong and pliable. The rubber-like qualities of the **Climate**Flex asphalt formula provides each shingle with improved hail resistance, cold-weather flexibility, and granule adhesion than traditional asphalt shingles.