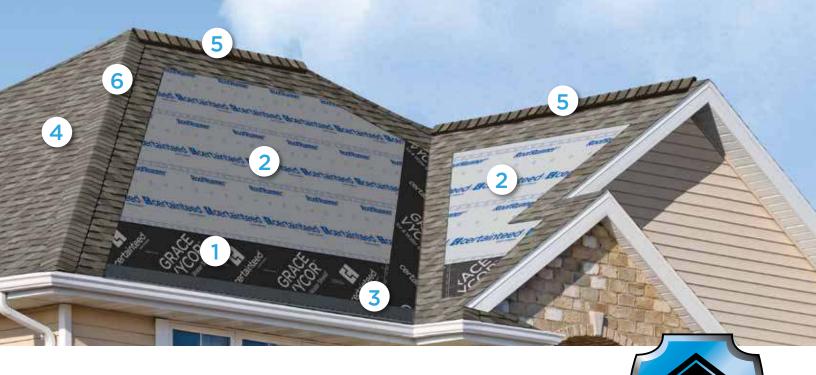

### Integrity Roof System™

A COMPLETE APPROACH TO LONG LASTING BEAUTY AND PERFORMANCE

With as much care as you take in selecting the right contractor, choosing the right roof system is equally as important. A CertainTeed Integrity Roof System combines key elements that help ensure you have a well-built roof for long-lasting performance.

#### Waterproofing Underlayment

The first step in your defense against the elements. Self-adhering underlayment is installed at vulnerable areas of your roof to help prevent leaks from wind-driven rain and ice dams.

#### 2. Water-Resistant Underlayment

Provides a protective layer over the roof deck and acts as a secondary barrier against leaks.

#### 3. Starter Shingles

Starter Shingles are the first course of shingles that are installed and designed to work in tandem with the roof shingles above for optimal shingle sealing and performance.

#### 4. Shingles

Choose from a variety of Good-Better-Best styles to complement any roof design and fit your budget.

#### 5. Ventilation

A roof that breathes is shown to perform better and last longer. Ridge Vents, in combination with Intake Vents, allow air to flow on the underside of your roof deck, keeping the attic cooler in the summer and drier in the winter.

#### 6. Hip & Ridge Caps

Available in numerous profiles, these accessories are used on the roof's hip and ridge lines for a distinctive finishing touch to your new roof.

learn more at:

certainteed.com/roofing

Integrity Roof System