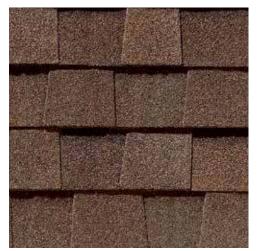

Burnt Sienna

Colonial Slate

Pewterwood

Resawn Shake

Landmark PRO, shown in Max Def Moiré Black