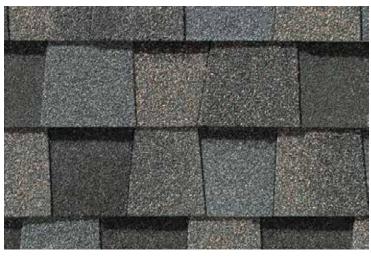

NorthGate ClimateFlex, shown in Max Def Weathered Wood

#### **Climate**Flex®

Featuring the latest advances in polymer science, CertainTeed's **Climate**Flex technology works at a molecular level to make shingles strong and pliable. The rubber-like qualities of the **Climate**Flex asphalt formula provides each shingle with improved hail resistance, cold-weather flexibility, and granule adhesion than traditional asphalt shingles.