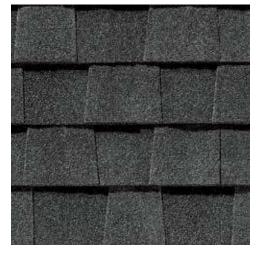

#### LANDMARK®

Owning a Landmark roof brings peace of mind. Landmark's dual-layered construction and exceptional durability provide long-lasting protection for your home.

- Now classified as UL 2218 Class 3 Impact Rated
- Dual-layered for extra dimensionality and protection from the elements
- Offers the widest array of colors in the industry
- Independently certified as meeting the highest quality standards for roofing

Landmark, shown in Georgetown Gray

Scan code for more information