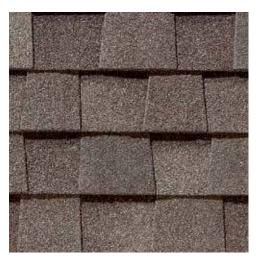

#### **NORTHGATE®**

#### **Climate**Flex®

Featuring the latest advances in polymer science, CertainTeed's **Climate**Flex technology works at a molecular level to make shingles strong and pliable. The rubber-like qualities of the **Climate**Flex asphalt formula provides each shingle with improved hail resistance, cold-weather flexibility, and granule adhesion than traditional asphalt shingles.

- Highest industry-rated impact protection
- Better pliability and granule adhesion
- Endures weathering and cold-weather extremes

Scan code for more information

Max Def Weathered Wood