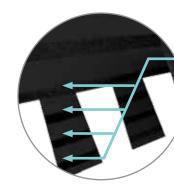

#### Nail Trak®

Fast, Accurate, Visible

The new and improved **Nail**Trak nailing line, a feature on CertainTeed designer shingles.

Now **Nail***Trak* is brighter than ever before, with high-visibility lines that stand out whether it's daybreak or dusk.

**Nail***Trak* removes the guesswork with three separately defined lines, creating a large area to guide your nailing and a smaller area for extreme steep-slope applications.