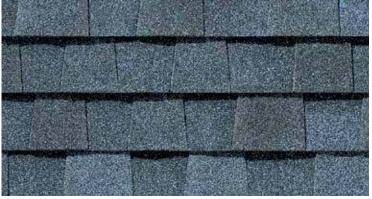

Wood



Moiré Black



Charcoal Black



Heather Blend







Driftwood

Burnt Sienna

Colonial Slate

Pewterwood





Resawn Shake





Landmark PRO, shown in Max Def Moiré Black

# The Expert's Choice

#### LANDMARK® PRO

A refined union of vision and value, our PRO line leads its class in optimal performance and variety of color.

- Now classified as UL 2218 Class 3 Impact Rated
- Engineered to meet professional contractors' exacting specifications
- Available in a wide selection of eye-catching Max Def colors
- Outweighs standard laminates to provide greater protection from the elements



Scan code for more information

Max Def Moire Black

#### LANDMARK® PRO COLOR PALETTE



Max Def Driftwood



Max Def Espresso



Max Def Resawn Shake



Max Def Pewterwood



Max Def Heather Blend



Max Def Coastal Blue

#### MAX DEF COLORS

Look deeper. With Max Def, a new dimension is added to shingles with a richer mixture of surface granules. You get a brighter, more vibrant, more dramatic appearance and depth of color. And the natural beauty of your roof shines through.



Max Def Colonial Slate



Max Def Weathered Wood



Max Def Charcoal Black



Max Def Moiré Black



Max Def Shenandoah



Max Def Burnt Sienna



Max Def Red Oak



Max Def Evergreen





NorthGate ClimateFlex, shown in Max Def Weathered Wood

# **Outstanding Durability**

#### **NORTHGATE®**

#### **Climate**Flex®

Featuring the latest advances in polymer science, CertainTeed's **Climate**Flex technology works at a molecular level to make shingles strong and pliable. The rubber-like qualities of the **Clima