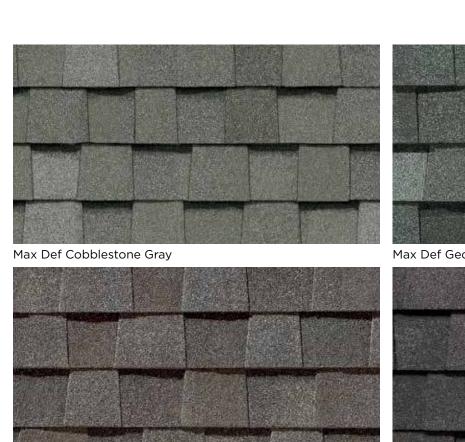

#### LANDMARK® COLOR PALETTE

Cobblestone Gray

Georgetown Gray

Weathered Wood

Moiré Black

Charcoal Black

Heather Blend

Driftwood