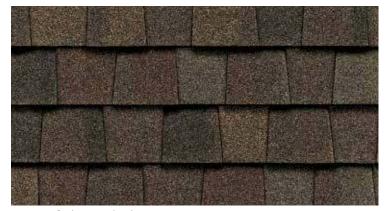

#### LANDMARK® COLOR PALETTE

Cobblestone Gray

Georgetown Gray

Weathered Wood

Moiré Black

Charcoal Black

Heather Blend

Driftwood

Burnt Sienna

Colonial Slate

Pewterwood

Resawn Shake

Landmark PRO, shown in Max Def Moiré Black