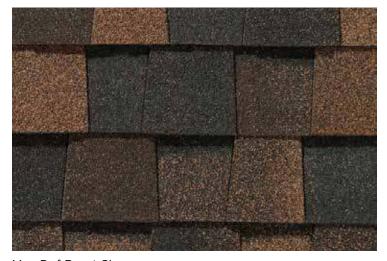

NorthGate ClimateFlex, shown in Max Def Weathered Wood

#### **NORTHGATE®**

#### **Climate**Flex®

Featuring the latest advances in polymer science, CertainTeed's **Climate**Flex technology works at a molecular level to make shingles strong and pliable. The rubber-like qualities of the **Climate**Flex asphalt formula provides each shingle with improved hail resistance, cold-weather flexibility, and granule adhesion than traditional asphalt shingles.

#### NORTHGATE® ClimateFlex® COLOR PALETTE

Silver Birch CRRC Product ID 0668-0072

Max Def Georgetown Gray

Max Def Pewter

Max Def Moiré Black

Max Def Burnt Sienna

Max Def Resawn Shake

Max Def Driftwood