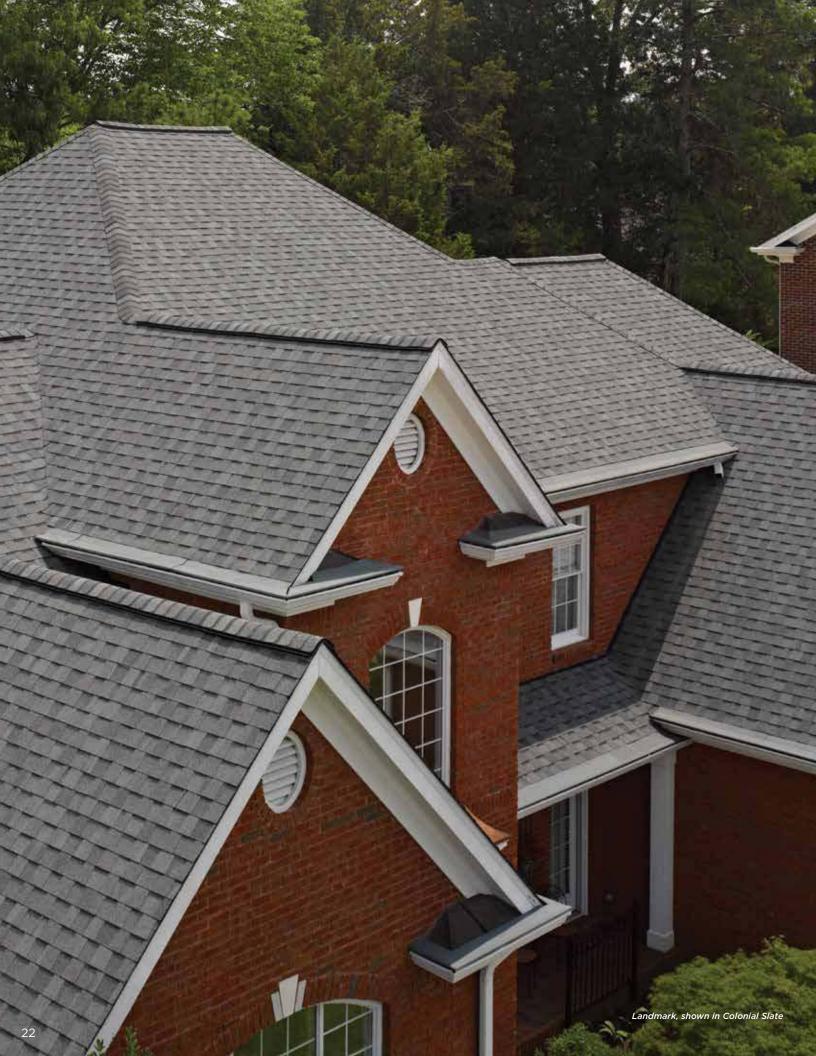

Burnt Sienna

Colonial Slate

Pewterwood

Resawn Shake

Landmark PRO, shown in Max Def Moiré Black