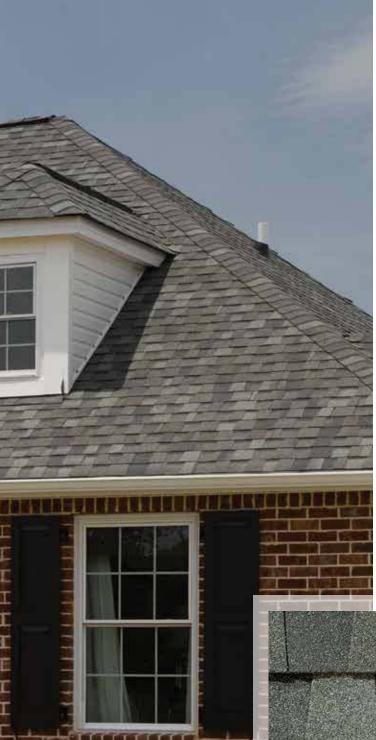

Landmark, shown in Georgetown Gray

Scan code for more information

#### LANDMARK® COLOR PALETTE

Cobblestone Gray

Georgetown Gray

Weathered Wood

Moiré Black

Charcoal Black

Heather Blend

Driftwood