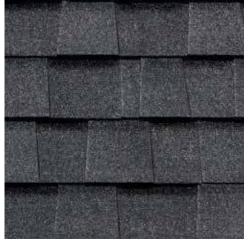

#### LANDMARK® COLOR PALETTE

Cobblestone Gray

Georgetown Gray

Weathered Wood

Moiré Black

Charcoal Black

Heather Blend

Driftwood